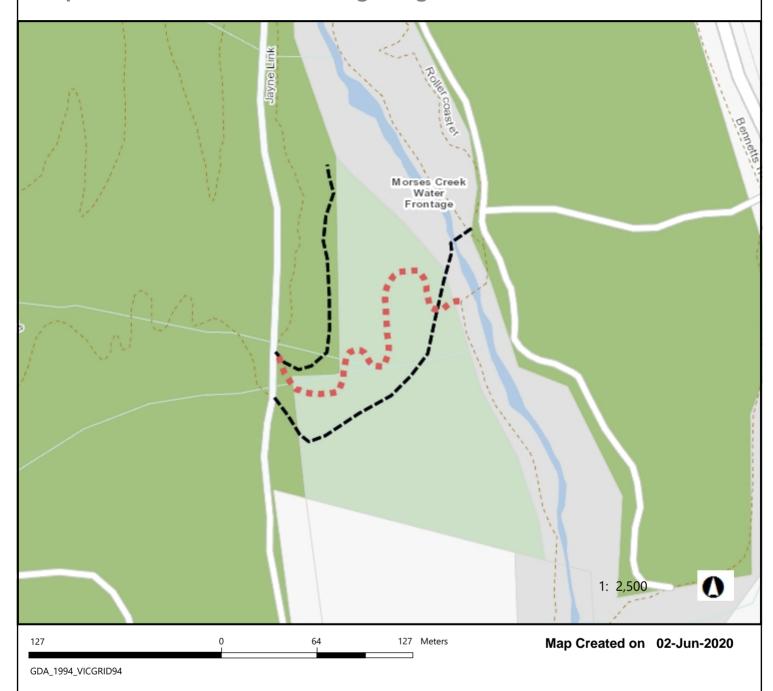

## Proposed trail - Morses Ck Swing bridge to Morses Ck Tk link

Legend

Mildura
Swan
Hill
Wodonga
Horsham Bendigo
Ballarat, Melbourne
Geelong Traralgon

Disclaimer: This map is a snapshot generated from Victorian Government data. This material may be of assistance to you but the State of Victoria does not guarantee that the publication is without flaw of any kind or is wholly appropriate for your particular purposes and therefore disclaims all liability for error, loss or damage which may arise from reliance upon it. All persons accessing this information should make appropriate enquiries to assess the currency of the data.